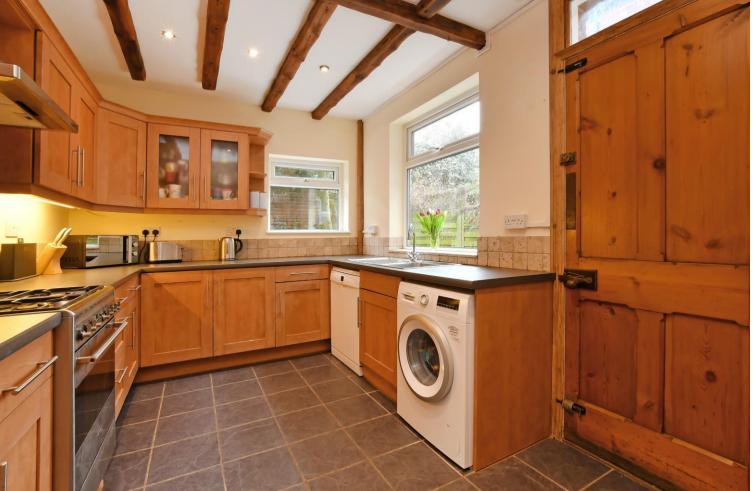

## 26 Briar Road

Nether Edge • Sheffield • S7 1SA

Guide Price £350,000 - £375,000

A superb and generously proportioned 4 double bedroom terrace house in Nether Edge. The property offers flexible accommodation over 3 levels plus a cellar, has lovely period features, two reception rooms, oak flooring, part double glazing and combination boiler. The accommodation comprises: Entrance hallway opens into a dining room with feature marble fireplace with log burner and access to the cellar. Living room with a bay window and feature fireplace. Kitchen having a range of Shaker style units with contrasting worktops, integrated fridge and freezer, plumbing for appliances and tiled floor. First floor landing. Extremely generous bedroom 1 with a feature fireplace and mirrored wardrobes. Bedroom 2 with a decorative fireplace. Separate W.C in white and part tiled. Bathroom/W.C having a white suite, freestanding bath with claw and ball feet, corner shower cubicle, part tiled, extractor and cupboard housing the combination boiler. Second floor landing with Velux window and storage area to the eaves. Two further bedrooms. Forecourt with slate chippings. To the rear of the property there is an enclosed stone patio with dry stone walling, raised beds with shrubs and bushes. Briar Road is well-placed for local shops and amenities, schools, local parks, recreational facilities and access to the city centre, hospitals, universities, and the Peak District.