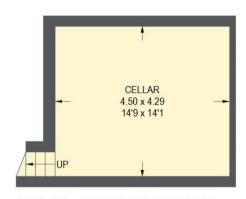

## 26 BRIAR ROAD APPROXIMATE GROSS INTERNAL AREA = 132.8 SQ M / 1429 SQ FT

CELLAR = 20.0 SQ M / 215 SQ FT TOTAL = 152.8 SQ M / 1644 SQ FT

CELLAR = 20.0 SQ M / 215 SQ FT

SECOND FLOOR = 34.1 SQ M / 367 SQ FT

GROUND FLOOR = 47.5 SQ M / 511 SQ FT

FIRST FLOOR = 51.2 SQ M / 551 SQ FT

Illustration for identification purposes only, measurements are approximate, not to scale.