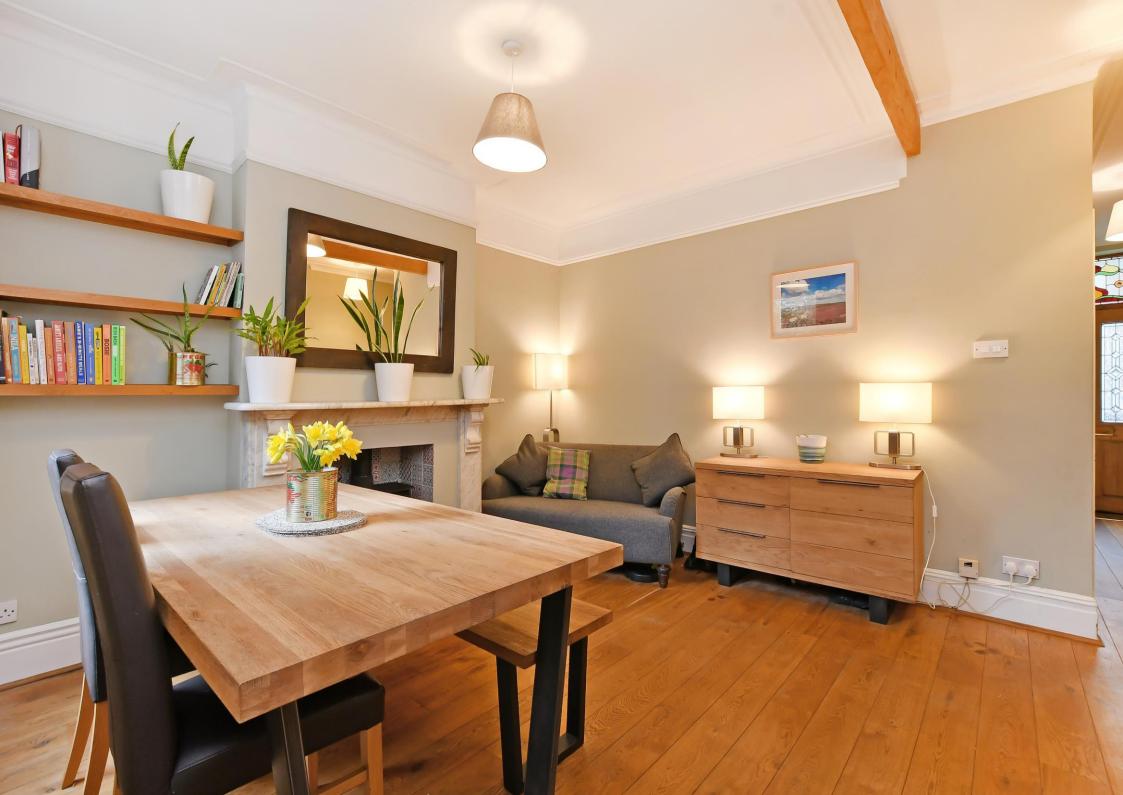

## 26 Briar Road

Nether Edge • Sheffield • S7 1SA

Guide Price £350,000 - £375,000

A superb and generously proportioned 4 double bedroom terrace house in Nether Edge. The property offers flexible accommodation over 3 levels plus a cellar, has lovely period features, two reception rooms, oak flooring, part double glazing and combination boiler. The accommodation comprises: Entrance hallway opens into a dining room with feature marble fireplace with log burner and access to the cellar. Living room with a bay window and feature fireplace. Kitchen having a range of Shaker style units with contrasting worktops, integrated fridge and freezer, plumbing for appliances and tiled floor. First floor landing. Extremely generous bedroom 1 with a feature fireplace and mirrored wardrobes. Bedroom 2 with a decorative fireplace. Separate W.C in white and part tiled. Bathroom/W.C having a white suite, freestanding bath with claw and ball feet, corner shower cubicle, part tiled, extractor and cupboard housing the combination boiler. Second floor landing with Velux window and storage area to the eaves. Two further bedrooms. Forecourt with slate chippings. To the rear of the property there is an enclosed stone patio with dry stone walling, raised beds with shrubs and bushes. Briar Road is well-placed for local shops and amenities, schools, local parks, recreational facilities and access to the city centre, hospitals, universities, and the Peak District.