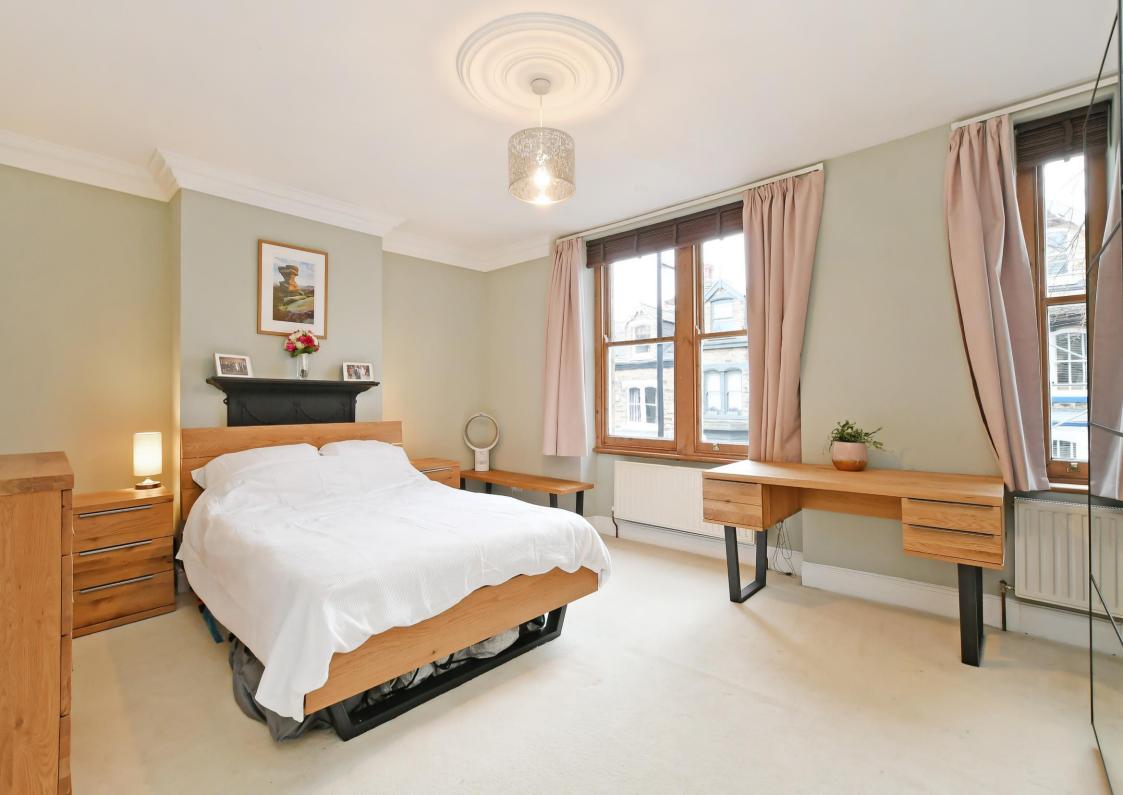

## 26 Briar Road

Nether Edge • Sheffield • S7 1SA

Guide Price £350,000 - £375,000

A superb and generously proportioned 4 double bedroom terrace house in Nether Edge. The property offers flexible accommodation over 3 levels plus a cellar, has lovely period features, two reception rooms, oak flooring, part double glazing and combination boiler. The accommodation comprises: Entrance hallway opens into a dining room with feature marble fireplace with log burner and access to the cellar. Living room with a bay window and feature fireplace. Kitchen having a range of Shaker style units with contrasting worktops, integrated fridge and freezer, plumbing for appliances and tiled floor. First floor landing. Extremely generous bedroom 1 with a feature fireplace and mirrored wardrobes. Bedroom 2 with a decorative fireplace. Separate W.C in white and part tiled. Bathroom/W.C having a white suite, freestanding bath with claw and ball feet, corner shower cubicle, part tiled, extractor and cupboard housing the combination boiler. Second floor landing with Velux window and storage area to the eaves. Two further bedrooms. Forecourt with slate chippings. To the rear of the property there is an enclosed stone patio with dry stone walling, raised beds with shrubs and bushes. Briar Road is well-placed for local shops and amenities, schools, local parks, recreational facilities and access to the city centre, hospitals, universities, and the Peak District.

- Terraced House in Nether Edge, S7
- 4 Double Bedrooms
- Two Reception Rooms
- Lovely Period Features & Oak Flooring
- Fabulous Bathroom

- Part Double Glazing & Combination Boiler
- Attractive Stone Patio at the Rear
- Excellent Amenities & Transport Links
- Council Tax Band B & EPC Rating D
- Leasehold 800 years from 1904 £3.38pa