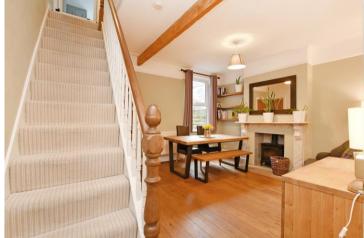

## 26 Briar Road

Nether Edge • Sheffield • S7 1SA

Guide Price £350,000 - £375,000

A superb and generously proportioned 4 double bedroom terrace house in Nether Edge. The property offers flexible accommodation over 3 levels plus a cellar, has lovely period features, two reception rooms, oak flooring, part double glazing and combination boiler. The accommodation comprises: Entrance hallway opens into a dining room with feature marble fireplace with log burner and access to the cellar. Living room with a bay window and feature fireplace. Kitchen having a range of Shaker style units with contrasting worktops, integrated fridge and freezer, plumbing for appliances and tiled floor. First floor landing. Extremely generous bedroom 1 with a feature fireplace and mirrored wardrobes. Bedroom 2 with a decorative fireplace. Separate W.C in white and part tiled. Bathroom/W.C having a white suite, freestanding bath with claw and ball feet, corner shower cubicle, part tiled, extractor and cupboard housing the combination boiler. Second floor landing with Velux window and storage area to the eaves. Two further bedrooms. Forecourt with slate chippings. To the rear of the property there is an enclosed stone patio with dry stone walling, raised beds with shrubs and bushes. Briar Road is well-placed for local shops and amenities, schools, local parks, recreational facilities and access to the city centre, hospitals, universities, and the Peak District.