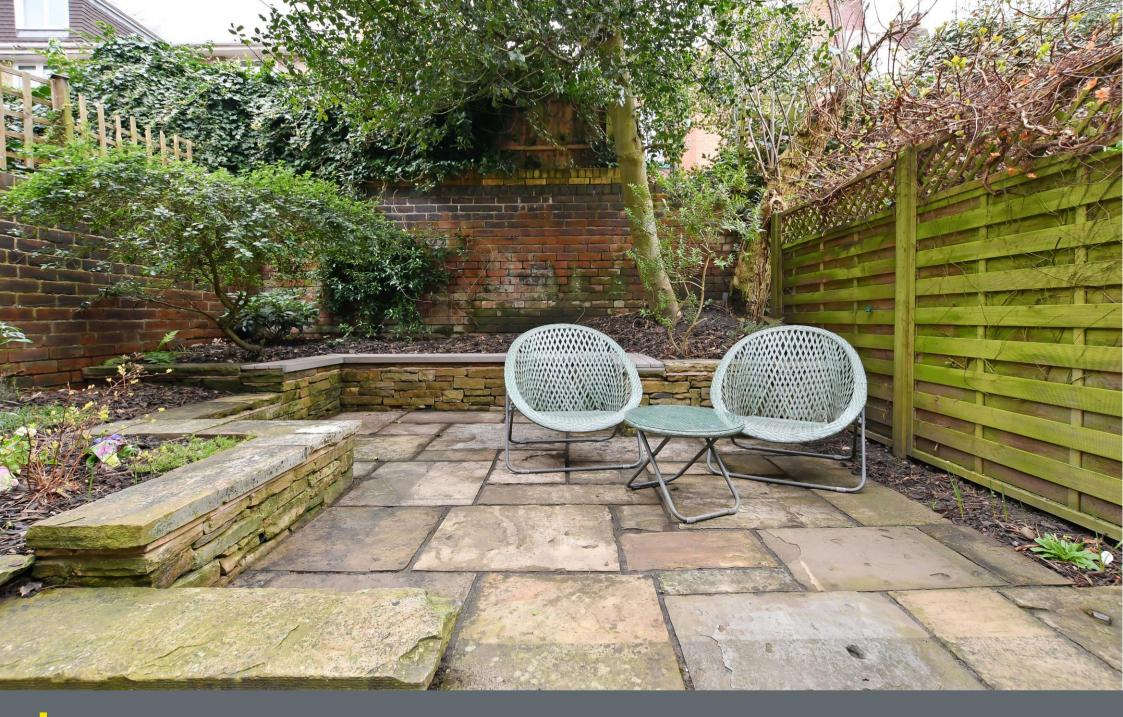

## 26 Briar Road

Nether Edge • Sheffield • S7 1SA

Guide Price £350,000 - £375,000

A superb and generously proportioned 4 double bedroom terrace house in Nether Edge. The property offers flexible accommodation over 3 levels plus a cellar, has lovely period features, two reception rooms, oak flooring, part double glazing and combination boiler. The accommodation comprises: Entrance hallway opens into a dining room with feature marble fireplace with log burner and access to the cellar. Living room with a bay window and feature fireplace. Kitchen having a range of Shaker style units with contrasting worktops, integrated fridge and freezer, plumbing for appliances and tiled floor. First floor landing. Extremely generous bedroom 1 with a feature fireplace and mirrored wardrobes. Bedroom 2 with a decorative fireplace. Separate W.C in white and part tiled. Bathroom/W.C having a white suite, freestanding bath with claw and ball feet, corner shower cubicle, part tiled, extractor and cupboard housing the combination boiler. Second floor landing with Velux window and storage area to the eaves. Two further bedrooms. Forecourt with slate chippings. To the rear of the property there is an enclosed stone patio with dry stone walling, raised beds with shrubs and bushes. Briar Road is well-placed for local shops and amenities, schools, local parks, recreational facilities and access to the city centre, hospitals, universities, and the Peak District.

- Terraced House in Nether Edge, S7
- 4 Double Bedrooms
- Two Reception Rooms
- Lovely Period Features & Oak Flooring
- Fabulous Bathroom

- Part Double Glazing & Combination Boiler
- Attractive Stone Patio at the Rear
- Excellent Amenities & Transport Links
- Council Tax Band B & EPC Rating D
- Leasehold 800 years from 1904 £3.38pa