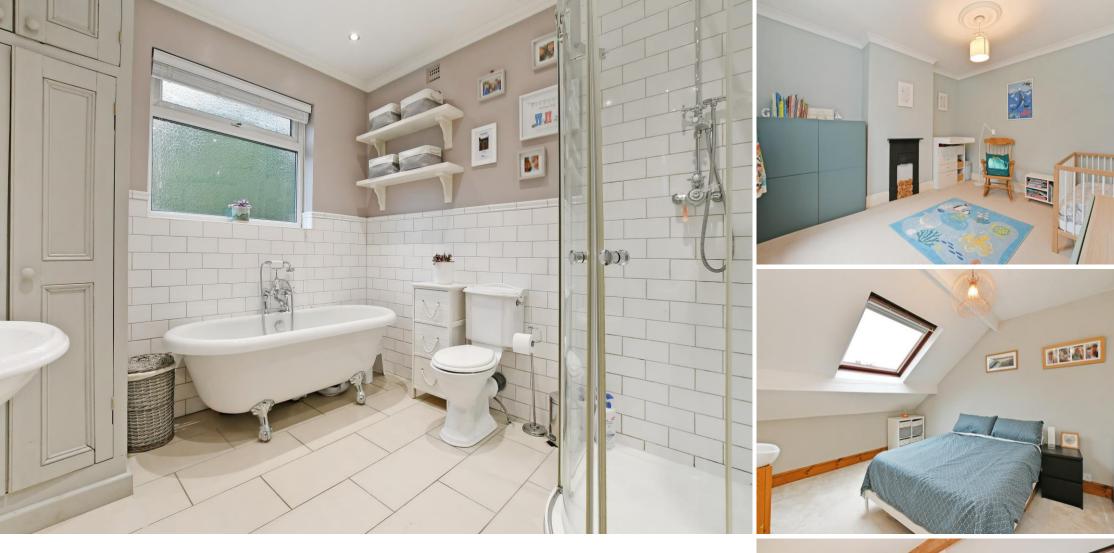

## 26 Briar Road

Nether Edge • Sheffield • S7 1SA

Guide Price £350,000 - £375,000

A superb and generously proportioned 4 double bedroom terrace house in Nether Edge. The property offers flexible accommodation over 3 levels plus a cellar, has lovely period features, two reception rooms, oak flooring, part double glazing and combination boiler. The accommodation comprises: Entrance hallway opens into a dining room with feature marble fireplace with log burner and access to the cellar. Living room with a bay window and feature fireplace. Kitchen having a range of Shaker style units with contrasting worktops, integrated fridge and freezer, plumbing for appliances and tiled floor. First floor landing. Extremely generous bedroom 1 with a feature fireplace and mirrored wardrobes. Bedroom 2 with a decorative fireplace. Separate W.C in white and part tiled. Bathroom/W.C having a white suite, freestanding bath with claw and ball feet, corner shower cubicle, part tiled, extractor and cupboard housing the combination boiler. Second floor landing with Velux window and storage area to the eaves. Two further bedrooms. Forecourt with slate chippings. To the rear of the property there is an enclosed stone patio with dry stone walling, raised beds with shrubs and bushes. Briar Road is well-placed for local shops and amenities, schools, local parks, recreational facilities and access to the city centre, hospitals, universities, and the Peak District.