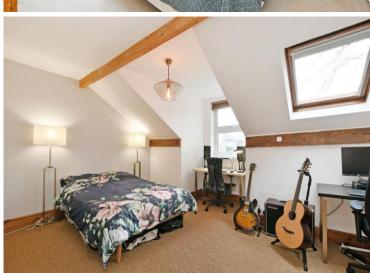

## 26 Briar Road

Nether Edge • Sheffield • S7 1SA

Guide Price £350,000 - £375,000

A superb and generously proportioned 4 double bedroom terrace house in Nether Edge. The property offers flexible accommodation over 3 levels plus a cellar, has lovely period features, two reception rooms, oak flooring, part double glazing and combination boiler. The accommodation comprises: Entrance hallway opens into a dining room with feature marble fireplace with log burner and access to the cellar. Living room with a bay window and feature fireplace. Kitchen having a range of Shaker style units with contrasting worktops, integrated fridge and freezer, plumbing for appliances and tiled floor. First floor landing. Extremely generous bedroom 1 with a feature fireplace and mirrored wardrobes. Bedroom 2 with a decorative fireplace. Separate W.C in white and part tiled. Bathroom/W.C having a white suite, freestanding bath with claw and ball feet, corner shower cubicle, part tiled, extractor and cupboard housing the combination boiler. Second floor landing with Velux window and storage area to the eaves. Two further bedrooms. Forecourt with slate chippings. To the rear of the property there is an enclosed stone patio with dry stone walling, raised beds with shrubs and bushes. Briar Road is well-placed for local shops and amenities, schools, local parks, recreational facilities and access to the city centre, hospitals, universities, and the Peak District.