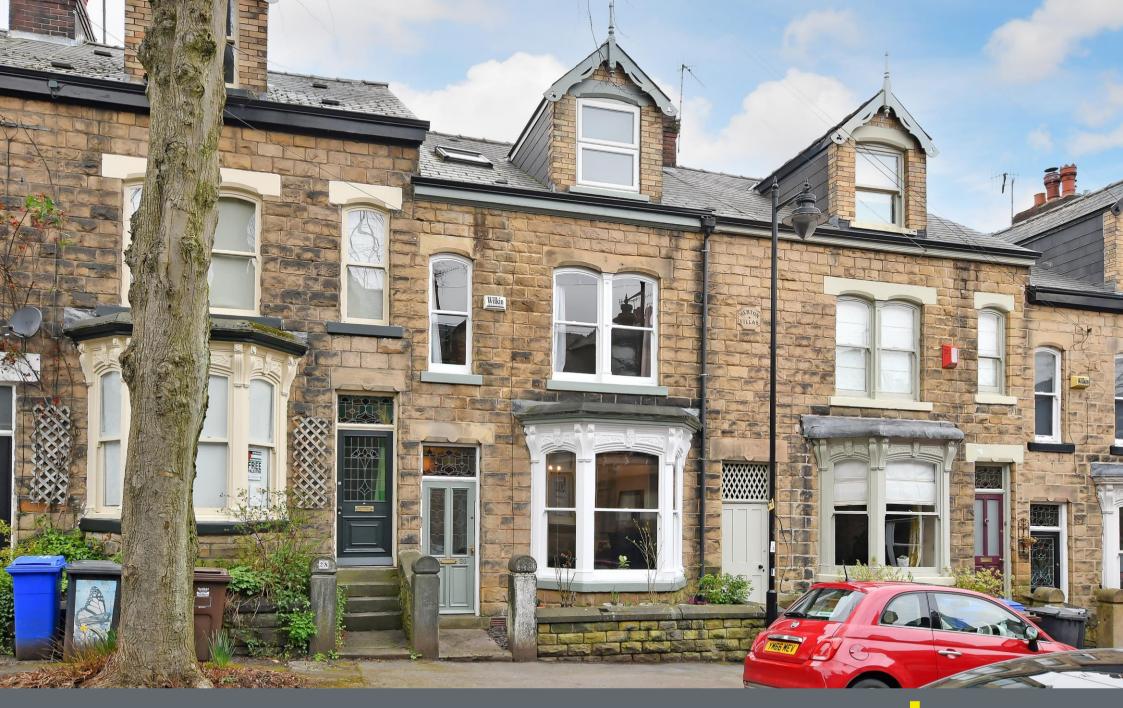

## 26 Briar Road

Nether Edge • Sheffield • S7 1SA

Guide Price £350,000 - £375,000

A superb and generously proportioned 4 double bedroom terrace house in Nether Edge. The property offers flexible accommodation over 3 levels plus a cellar, has lovely period features, two reception rooms, oak flooring, part double glazing and combination boiler. The accommodation comprises: Entrance hallway opens into a dining room with feature marble fireplace with log burner and access to the cellar. Living room with a bay window and feature fireplace. Kitchen having a range of Shaker style units with contrasting worktops, integrated fridge and freezer, plumbing for appliances and tiled floor. First floor landing. Extremely generous bedroom 1 with a feature fireplace and mirrored wardrobes. Bedroom 2 with a decorative fireplace. Separate W.C in white and part tiled. Bathroom/W.C having a white suite, freestanding bath with claw and ball feet, corner shower cubicle, part tiled, extractor and cupboard housing the combination boiler. Second floor landing with Velux window and storage area to the eaves. Two further bedrooms. Forecourt with slate chippings. To the rear of the property there is an enclosed stone patio with dry stone walling, raised beds with shrubs and bushes. Briar Road is well-placed for local shops and amenities, schools, local parks, recreational facilities and access to the city centre, hospitals, universities, and the Peak District.

- Terraced House in Nether Edge, S7
- 4 Double Bedrooms
- Two Reception Rooms
- Lovely Period Features & Oak Flooring
- Fabulous Bathroom

- Part Double Glazing & Combination Boiler
- Attractive Stone Patio at the Rear
- Excellent Amenities & Transport Links
- Council Tax Band B & EPC Rating D
- Leasehold 800 years from 1904 £3.38pa