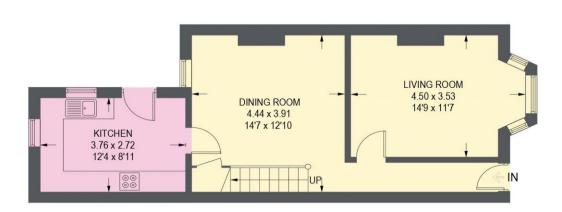

## 26 Briar Road

Nether Edge • Sheffield • S7 1SA

Guide Price £350,000 - £375,000

A superb and generously proportioned 4 double bedroom terrace house in Nether Edge. The property offers flexible accommodation over 3 levels plus a cellar, has lovely period features, two reception rooms, oak flooring, part double glazing and combination boiler. The accommodation comprises: Entrance hallway opens into a dining room with feature marble fireplace with log burner and access to the cellar. Living room with a bay window and feature fireplace. Kitchen having a range of Shaker style units with contrasting worktops, integrated fridge and freezer, plumbing for appliances and tiled floor. First floor landing. Extremely generous bedroom 1 with a feature fireplace and mirrored wardrobes. Bedroom 2 with a decorative fireplace. Separate W.C in white and part tiled. Bathroom/W.C having a white suite, freestanding bath with claw and ball feet, corner shower cubicle, part tiled, extractor and cupboard housing the combination boiler. Second floor landing with Velux window and storage area to the eaves. Two further bedrooms. Forecourt with slate chippings. To the rear of the property there is an enclosed stone patio with dry stone walling, raised beds with shrubs and bushes. Briar Road is well-placed for local shops and amenities, schools, local parks, recreational facilities and access to the city centre, hospitals, universities, and the Peak District.

GROUND FLOOR = 47.5 SQ M / 511 SQ FT

FIRST FLOOR = 51.2 SQ M / 551 SQ FT

Illustration for identification purposes only, measurements are approximate, not to scale.