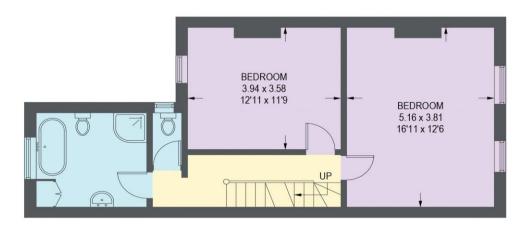

## 26 Briar Road

Nether Edge • Sheffield • S7 1SA

Guide Price £350,000 - £375,000

A superb and generously proportioned 4 double bedroom terrace house in Nether Edge. The property offers flexible accommodation over 3 levels plus a cellar, has lovely period features, two reception rooms, oak flooring, part double glazing and combination boiler. The accommodation comprises: Entrance hallway opens into a dining room with feature marble fireplace with log burner and access to the cellar. Living room with a bay window and feature fireplace. Kitchen having a range of Shaker style units with contrasting worktops, integrated fridge and freezer, plumbing for appliances and tiled floor. First floor landing. Extremely generous bedroom 1 with a feature fireplace and mirrored wardrobes. Bedroom 2 with a decorative fireplace. Separate W.C in white and part tiled. Bathroom/W.C having a white suite, freestanding bath with claw and ball feet, corner shower cubicle, part tiled, extractor and cupboard housing the combination boiler. Second floor landing with Velux window and storage area to the eaves. Two further bedrooms. Forecourt with slate chippings. To the rear of the property there is an enclosed stone patio with dry stone walling, raised beds with shrubs and bushes. Briar Road is well-placed for local shops and amenities, schools, local parks, recreational facilities and access to the city centre, hospitals, universities, and the Peak District.

## 26 BRIAR ROAD APPROXIMATE GROSS INTERNAL AREA = 132.8 SQ M / 1429 SQ FT

CELLAR = 20.0 SQ M / 215 SQ FT TOTAL = 152.8 SQ M / 1644 SQ FT

CELLAR = 20.0 SQ M / 215 SQ FT

SECOND FLOOR = 34.1 SQ M / 367 SQ FT

GROUND FLOOR = 47.5 SQ M / 511 SQ FT

FIRST FLOOR = 51.2 SQ M / 551 SQ FT

Illustration for identification purposes only, measurements are approximate, not to scale.