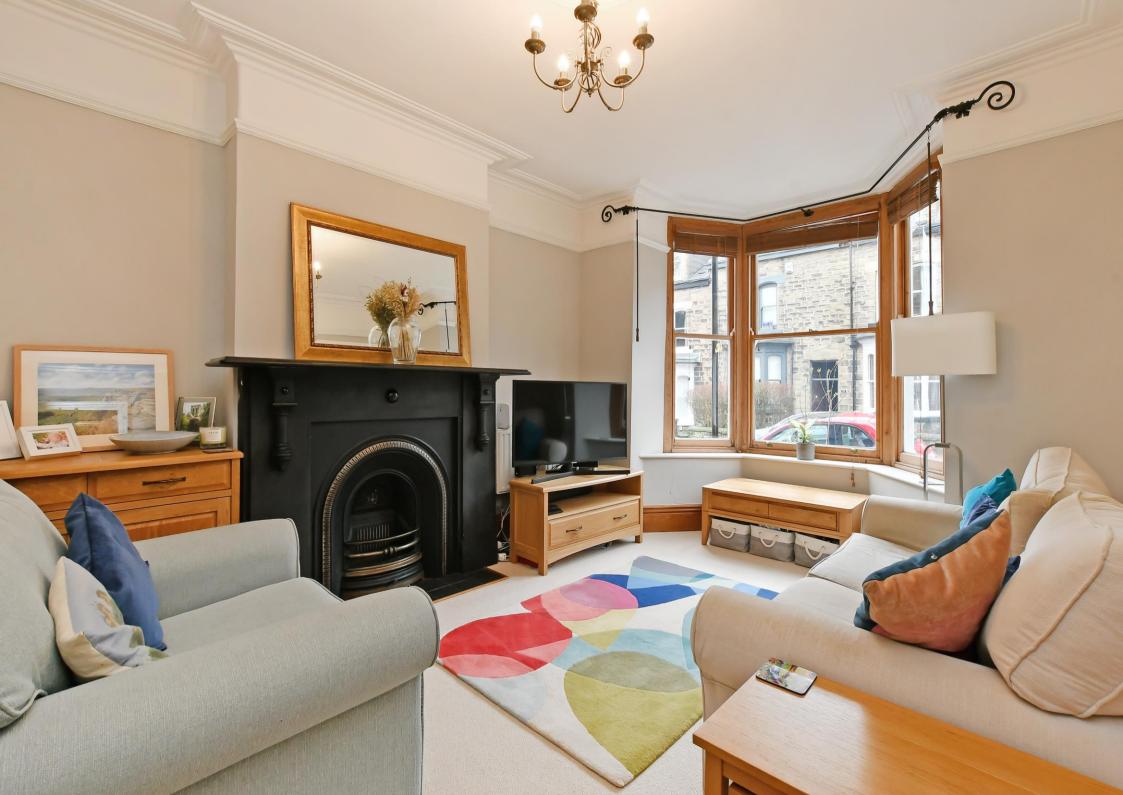

## 26 Briar Road

Nether Edge • Sheffield • S7 1SA

Guide Price £350,000 - £375,000

A superb and generously proportioned 4 double bedroom terrace house in Nether Edge. The property offers flexible accommodation over 3 levels plus a cellar, has lovely period features, two reception rooms, oak flooring, part double glazing and combination boiler. The accommodation comprises: Entrance hallway opens into a dining room with feature marble fireplace with log burner and access to the cellar. Living room with a bay window and feature fireplace. Kitchen having a range of Shaker style units with contrasting worktops, integrated fridge and freezer, plumbing for appliances and tiled floor. First floor landing. Extremely generous bedroom 1 with a feature fireplace and mirrored wardrobes. Bedroom 2 with a decorative fireplace. Separate W.C in white and part tiled. Bathroom/W.C having a white suite, freestanding bath with claw and ball feet, corner shower cubicle, part tiled, extractor and cupboard housing the combination boiler. Second floor landing with Velux window and storage area to the eaves. Two further bedrooms. Forecourt with slate chippings. To the rear of the property there is an enclosed stone patio with dry stone walling, raised beds with shrubs and bushes. Briar Road is well-placed for local shops and amenities, schools, local parks, recreational facilities and access to the city centre, hospitals, universities, and the Peak District.

- Terraced House in Nether Edge, S7
- 4 Double Bedrooms
- Two Reception Rooms
- Lovely Period Features & Oak Flooring
- Fabulous Bathroom

- Part Double Glazing & Combination Boiler
- Attractive Stone Patio at the Rear
- Excellent Amenities & Transport Links
- Council Tax Band B & EPC Rating D
- Leasehold 800 years from 1904 £3.38pa