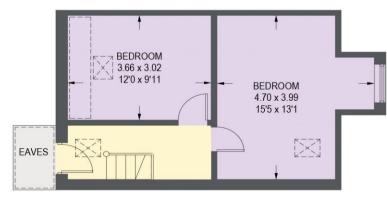

## 26 Briar Road

Nether Edge • Sheffield • S7 1SA

Guide Price £350,000 - £375,000

A superb and generously proportioned 4 double bedroom terrace house in Nether Edge. The property offers flexible accommodation over 3 levels plus a cellar, has lovely period features, two reception rooms, oak flooring, part double glazing and combination boiler. The accommodation comprises: Entrance hallway opens into a dining room with feature marble fireplace with log burner and access to the cellar. Living room with a bay window and feature fireplace. Kitchen having a range of Shaker style units with contrasting worktops, integrated fridge and freezer, plumbing for appliances and tiled floor. First floor landing. Extremely generous bedroom 1 with a feature fireplace and mirrored wardrobes. Bedroom 2 with a decorative fireplace. Separate W.C in white and part tiled. Bathroom/W.C having a white suite, freestanding bath with claw and ball feet, corner shower cubicle, part tiled, extractor and cupboard housing the combination boiler. Second floor landing with Velux window and storage area to the eaves. Two further bedrooms. Forecourt with slate chippings. To the rear of the property there is an enclosed stone patio with dry stone walling, raised beds with shrubs and bushes. Briar Road is well-placed for local shops and amenities, schools, local parks, recreational facilities and access to the city centre, hospitals, universities, and the Peak District.

GROUND FLOOR = 47.5 SQ M / 511 SQ FT

FIRST FLOOR = 51.2 SQ M / 551 SQ FT

Illustration for identification purposes only, measurements are approximate, not to scale.